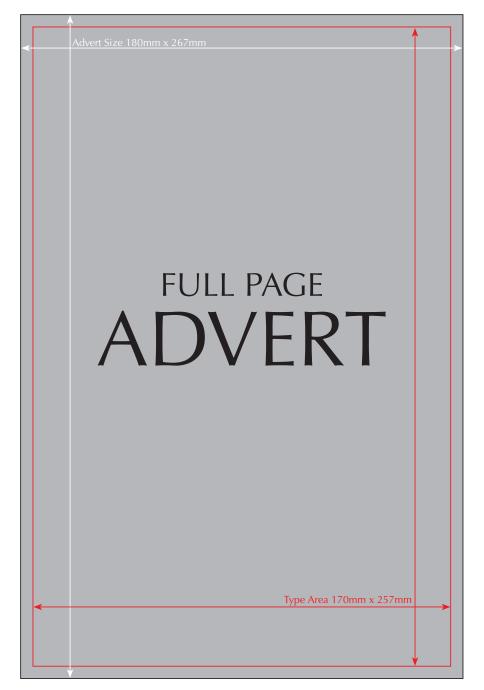

### **Other Sponsorship options**

Ad sizes: Single Space (Stand/Table) - 1/4 Page: (Width) 85mm x 128.5mm (Height) Silver Sponsor/Double Space - 1/2 Page: (Width) 180mm x 128.5mm (Height) Gold Sponsor/Triple Space - 1 x Full Page: (Width) 180mm x 267mm (Height) Platinum Sponsor/Triple Space - 2 x Full Page: (Width) 180mm x 267mm (Height)

### Conference Proceedings Ads

As an exhibitor/sponsor you are entitled to an ad insert in the Conference Proceedings as per the following:

Ad sizes: Single Space (Stand/Table) - 1/4 Page: (Width) 85mm x 128.5mm (Height)

Silver Sponsor/Double Space - 1/2 Page: (Width) 180mm x 128.5mm (Height) Gold Sponsor/Triple Space - 1 x Full Page: (Width) 180mm x 267mm (Height) Platinum Sponsor/Triple Space - 2 x Full Page: (Width) 180mm x 267mm (Height)