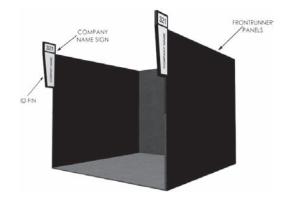

### **Exhibition Map**

Size: 3.0 metre back wall, 2.4 metre side walls and 2.3 metre height Colour: Grey or black (depending upon availability at time of confirmation)

Power: 1 x 10amp with 4 pin multi box

**Lighting:** 2 x 150w spotlights

Signage: ID Fins Exhib company name and stand number