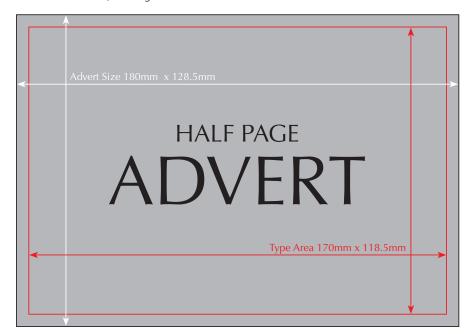

### **Other Sponsorship options**

Ad sizes: Single Space (Stand/Table) - 1/4 Page: (Width) 85mm x 128.5mm (Height) Silver Sponsor/Double Space - 1/2 Page: (Width) 180mm x 128.5mm (Height) Gold Sponsor/Triple Space - 1 x Full Page: (Width) 180mm x 267mm (Height) Platinum Sponsor/Triple Space - 2 x Full Page: (Width) 180mm x 267mm (Height)

### Conference Proceedings Ads

As an exhibitor/sponsor you are entitled to an ad insert in the Conference Proceedings as per the following:

Ad sizes: Single Space (Stand/Table) - 1/4 Page: (Width) 85mm x 128.5mm (Height)

Silver Sponsor/Double Space - 1/2 Page: (Width) 180mm x 128.5mm (Height) Gold Sponsor/Triple Space - 1 x Full Page: (Width) 180mm x 267mm (Height) Platinum Sponsor/Triple Space - 2 x Full Page: (Width) 180mm x 267mm (Height)