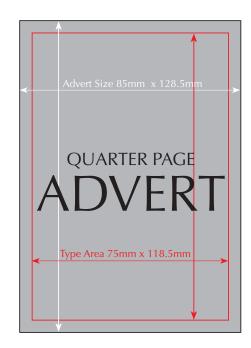

### **Other Sponsorship options**

Ad sizes: Single Space (Stand/Table) - 1/4 Page: (Width) 85mm x 128.5mm (Height) Silver Sponsor/Double Space - 1/2 Page: (Width) 180mm x 128.5mm (Height) Gold Sponsor/Triple Space - 1 x Full Page: (Width) 180mm x 267mm (Height) Platinum Sponsor/Triple Space - 2 x Full Page: (Width) 180mm x 267mm (Height)

### Conference Proceedings Ads

As an exhibitor/sponsor you are entitled to an ad insert in the Conference Proceedings as per the following:

Ad sizes: Single Space (Stand/Table) - 1/4 Page: (Width) 85mm x 128.5mm (Height)

Silver Sponsor/Double Space - 1/2 Page: (Width) 180mm x 128.5mm (Height) Gold Sponsor/Triple Space - 1 x Full Page: (Width) 180mm x 267mm (Height) Platinum Sponsor/Triple Space - 2 x Full Page: (Width) 180mm x 267mm (Height)