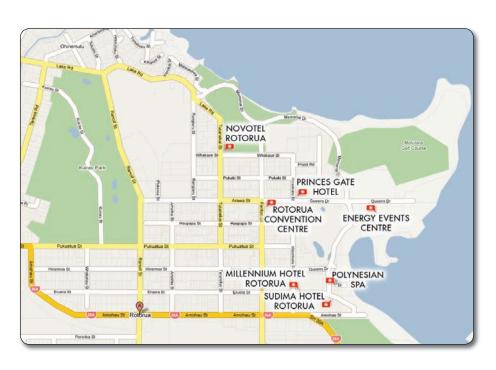

### 09-12 June 2011 Rotorua Energy Events Centre

### Millennium Hotel Rotorua (5 mins walk)

| Standard Room (twin beds)    | \$135 | Per Room |
|------------------------------|-------|----------|
| Premium Room                 | \$165 | Per Room |
| Premium Lake View Room       | \$185 | Per Room |
| Deluxe Club Room - 5th Floor | \$215 | Per Room |
|                              |       |          |

### Sudima Hotel Rotorua (5 mins walk)

| Standard Room (1-2 people) | \$130 | Per Room |
|----------------------------|-------|----------|
|                            |       |          |

### Novotel Hotel Rotorua (15 mins walk)

| Superior Room (1-2 people)\$155  | Per Room |
|----------------------------------|----------|
| Lake View Room (1-2 people)\$185 | Per Room |