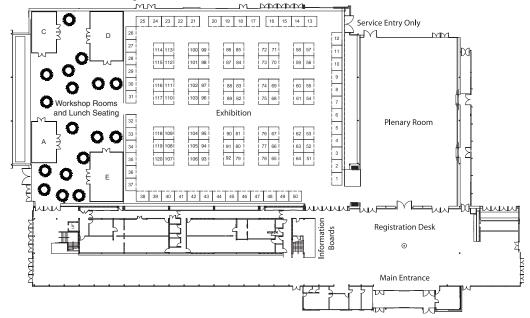

### **Exhibition Map**

Size: 3.0 metre back wall, 2.4 metre side walls and 2.3 metre height Colour: Grey or black (depending upon availability at time of confirmation)

Power: 1 x 10amp with 4 pin multi box

The organisers reserve the right to change the floor plan to ensure exhibitors receive the best exposure possible with delegates, and to ensure catering stations encourage foot traffic in all areas.