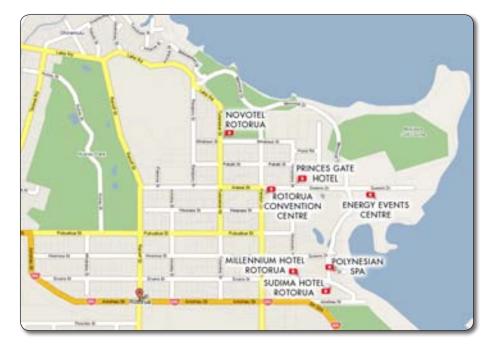

#### Millennium Hotel Rotorua (5 mins walk)

| Standard Room (twin beds)            | \$135 | Per Room |
|--------------------------------------|-------|----------|
| Premium Room                         | \$165 | Per Room |
| Premium Lake View Room               | \$185 | Per Room |
| Deluxe Club Room - 5th Floor         | \$215 | Per Room |
| Sudima Hotel Rotorua (5 mins walk)   |       |          |
| Standard Room (1-2 people)           | \$130 | Per Room |
| Novotel Hotel Rotorua (15 mins walk) |       |          |
| Superior Room (1-2 people)           | \$145 | Per Room |
| Lake View Room (1-2 people)          | \$175 | Per Room |
|                                      |       |          |