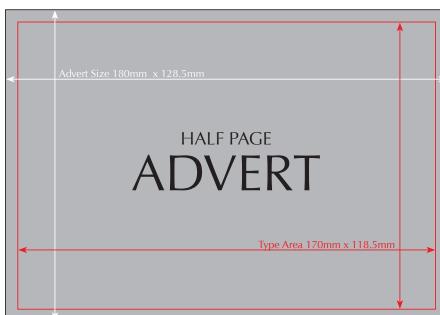

### **Other Sponsorship options**

Ad sizes: Single Space (Stand/Table) - 1/4 Page: (Width) 85mm x 128.5mm (Height) Silver Sponsor/Double Space - 1/2 Page: (Width) 180mm x 128.5mm (Height) Gold Sponsor/Triple Space - 1 x Full Page: (Width) 180mm x 267mm (Height) Platinum Sponsor/Triple Space - 2 x Full Page: (Width) 180mm x 267mm (Height)

#### **Conference Proceedings Ads**

As an exhibitor/sponsor you are entitled to an ad insert in the Conference Proceedings as per the following:

Ad sizes: Single Space (Stand/Table) - 1/4 Page: (Width) 85mm x 128.5mm (Height) Silver Sponsor/Double Space - 1/2 Page: (Width) 180mm x 128.5mm (Height) Gold Sponsor/Triple Space - 1 x Full Page: (Width) 180mm x 267mm (Height) Platinum Sponsor/Triple Space - 2 x Full Page: (Width) 180mm x 267mm (Height)

#### **Advert Specifications**

Single Stand Space: 1 x Quarter Page 1/4 Page: (W) 85mm x 128.5mm (H) - Portrait

Silver Sponsor/Double Space: 1 x Half Page

1/2 Page: (W) 180mm x 128.5mm (H) - Landscape

**Gold Sponsor/Triple Space: 1 x Full Page** (W) 180mm x 267mm (H) - Portrait