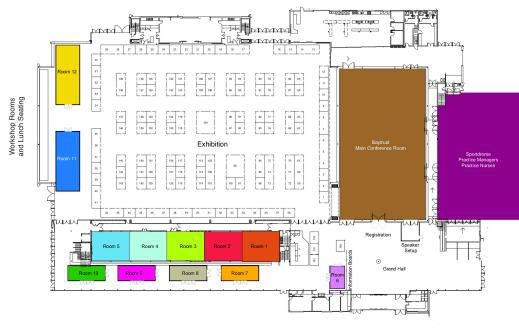

## **Exhibition Map**

 Size:
 3.0 metre back wall, 2.4 metre side walls and 2.3 metre height

 Colour:
 Grey or black (depending upon availability at time of confirmation)

 Power:
 1 x 10amp with 4 pin multi box

 Lighting:
 2 x 150w spotlights

 Signage:
 ID Fins
 Exhib company name and stand number

# **Exhibition Map**