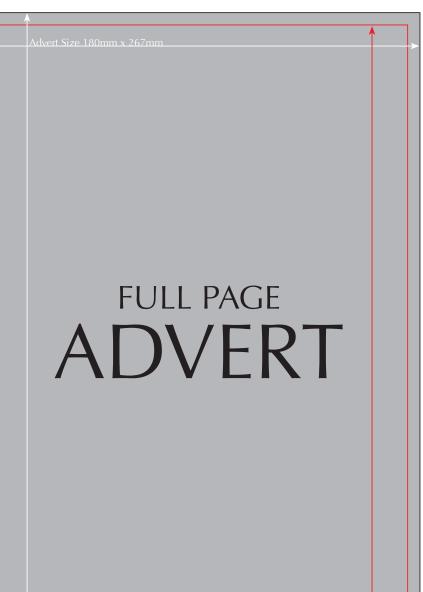

### **Other Sponsorship options**

Ad sizes: Single Space (Stand/Table) - 1/4 Page: (Width) 85mm x 128.5mm (Height) Silver Sponsor/Double Space - 1/2 Page: (Width) 180mm x 128.5mm (Height) Gold Sponsor/Triple Space - 1 x Full Page: (Width) 180mm x 267mm (Height) Platinum Sponsor/Triple Space - 2 x Full Page: (Width) 180mm x 267mm (Height)

#### **Conference Proceedings Ads**

As an exhibitor/sponsor you are entitled to an ad insert in the Conference Proceedings as per the following:

Ad sizes: Single Space (Stand/Table) - 1/4 Page: (Width) 85mm x 128.5mm (Height) Silver Sponsor/Double Space - 1/2 Page: (Width) 180mm x 128.5mm (Height) Gold Sponsor/Triple Space - 1 x Full Page: (Width) 180mm x 267mm (Height) Platinum Sponsor/Triple Space - 2 x Full Page: (Width) 180mm x 267mm (Height)

#### **Advert Specifications**

Single Stand Space: 1 x Quarter Page 1/4 Page: (W) 85mm x 128.5mm (H) - Portrait

Silver Sponsor/Double Space: 1 x Half Page

1/2 Page: (W) 180mm x 128.5mm (H) - Landscape

**Gold Sponsor/Triple Space: 1 x Full Page** (W) 180mm x 267mm (H) - Portrait

Platinum Sponsor/Triple Space: 2 x Full Page (W) 180mm x 267mm (H) - Portrait

**Colour:** Full Colour (Spot colours will vary during process conversion)

**Format Artwork:** High resolution PDF preferred. If you are doing a full page A4 advert with bleed. Then the trim size is 210 x 297mm plus 2.5mm bleed. Type area 190 x 277mm (10mm margins). Or with no bleed (White page borders) Then the advert size is 180 x 267mm Type area of 170 x 257mm (10mm margins)