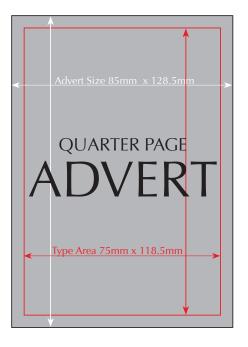

### **Other Sponsorship options**

Ad sizes: Single Space (Stand/Table) - 1/4 Page: (Width) 85mm x 128.5mm (Height) Silver Sponsor/Double Space - 1/2 Page: (Width) 180mm x 128.5mm (Height) Gold Sponsor/Triple Space - 1 x Full Page: (Width) 180mm x 267mm (Height) Platinum Sponsor/Triple Space - 2 x Full Page: (Width) 180mm x 267mm (Height)

#### **Conference Proceedings Ads**

As an exhibitor/sponsor you are entitled to an ad insert in the Conference Proceedings as per the following:

Ad sizes: Single Space (Stand/Table) - 1/4 Page: (Width) 85mm x 128.5mm (Height) Silver Sponsor/Double Space - 1/2 Page: (Width) 180mm x 128.5mm (Height) Gold Sponsor/Triple Space - 1 x Full Page: (Width) 180mm x 267mm (Height) Platinum Sponsor/Triple Space - 2 x Full Page: (Width) 180mm x 267mm (Height)

#### **Advert Specifications**

Single Stand Space: 1 x Quarter Page 1/4 Page: (W) 85mm x 128.5mm (H) - Portrait

Silver Sponsor/Double Space: 1 x Half Page

1/2 Page: (W) 180mm x 128.5mm (H) - Landscape

**Gold Sponsor/Triple Space: 1 x Full Page** (W) 180mm x 267mm (H) - Portrait