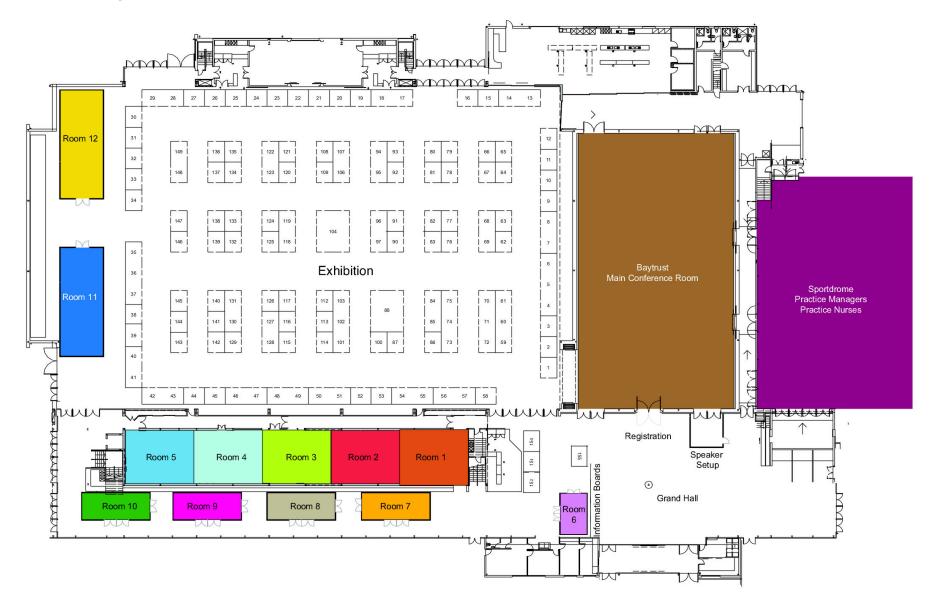

The organisers reserve the right to change the floor plan to ensure exhibitors receive the best exposure possible with delegates, and to ensure catering stations encourage foot traffic in all areas.

14