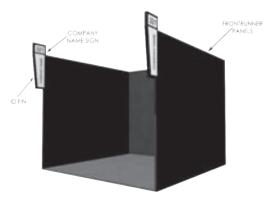

## **Exhibition Map**

 Size:
 3.0 metre back wall, 2.4 metre side walls and 2.3 metre height

 Colour:
 Grey or black (depending upon availability at time of confirmation)

 Power:
 1 x 10amp with 4 pin multi box

 Lighting:
 2 x 150w spotlights

 Signage:
 ID Fins
 Exhib company name and stand number